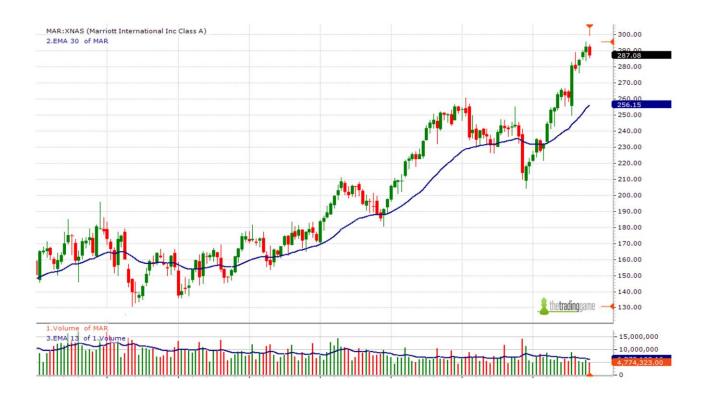

## **Archetypes**

An archetype is an example of your ideal chart.

Here are some stocks that our system detected at the start of their run.

Can you describe in words what you see?

Describe the trend, but also focus on where the trend began...