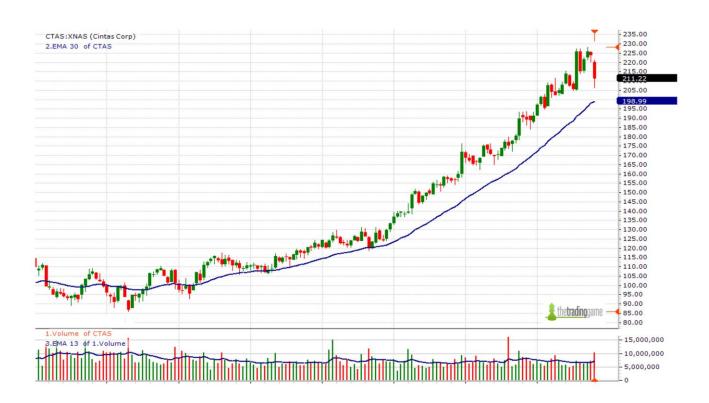

## **Archetypes**

An archetype is an example of your ideal chart.

Here are some stocks that our system detected at the start of their run.

Can you describe in words what you see?

Describe the trend, but also focus on where the trend began...