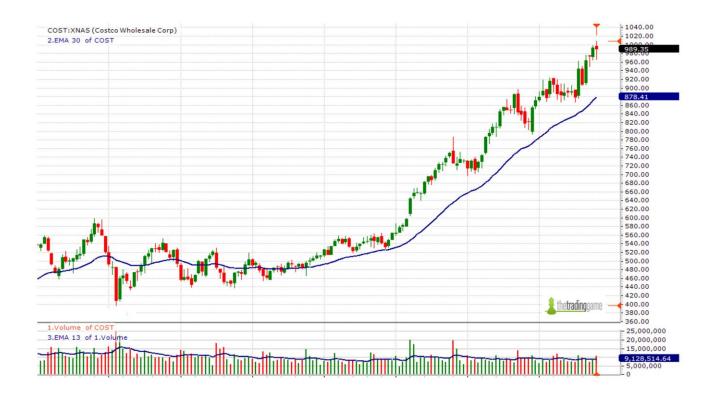

## **Archetypes**

An archetype is an example of your ideal chart.

Here are some stocks that our system detected at the start of their run.

Can you describe in words what you see?

Describe the trend, but also focus on where the trend began...