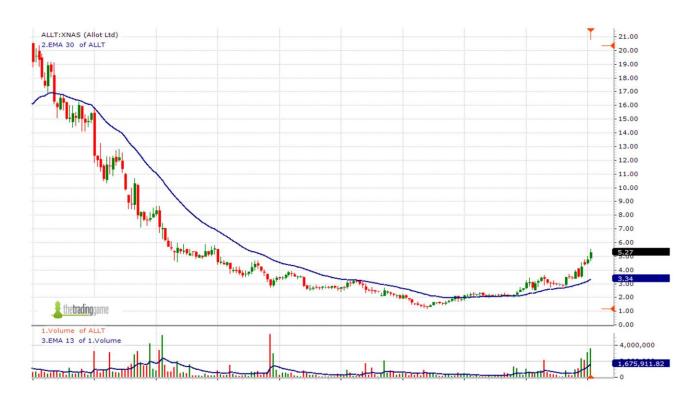

## **Archetypes**

An archetype is an example of your ideal chart.

Here are some stocks that our system detected at the start of their run.

Can you describe in words what you see?

Describe the trend, but also focus on where the trend began...