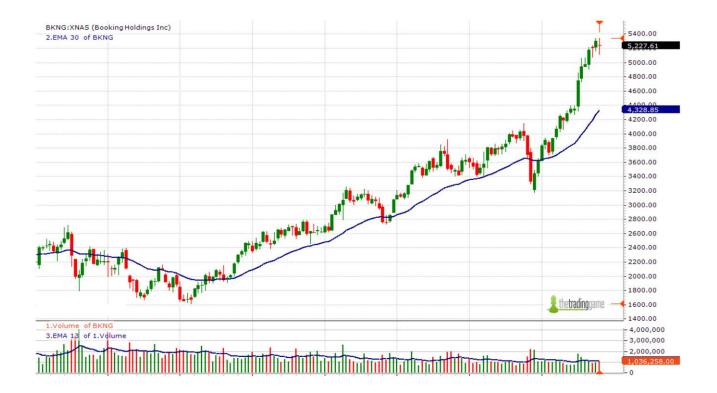

## **Archetypes**

An archetype is an example of your ideal chart.

Here are some stocks that our system detected at the start of their run.

Can you describe in words what you see?

Describe the trend, but also focus on where the trend began...