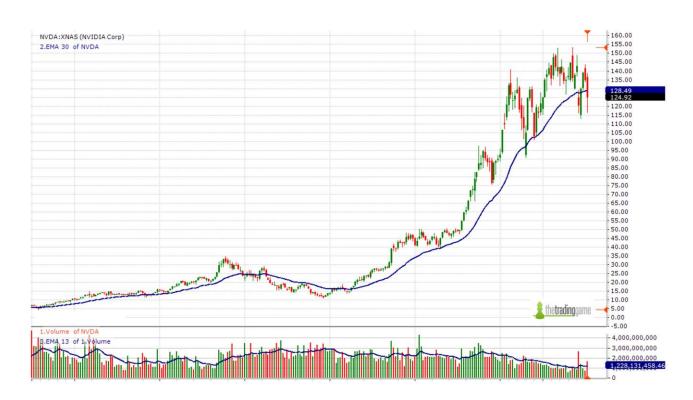

## **Archetypes**

An archetype is an example of your ideal chart.

Here are some stocks that our system detected at the start of their run.

Can you describe in words what you see?

Describe the trend, but also focus on where the trend began...