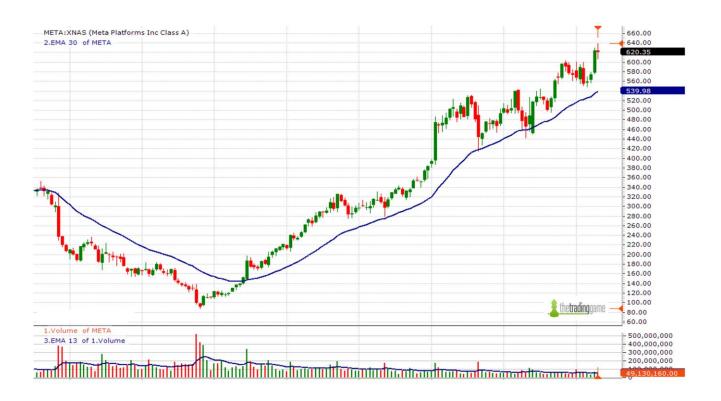

## **Archetypes**

An archetype is an example of your ideal chart.

Here are some stocks that our system detected at the start of their run.

Can you describe in words what you see?

Describe the trend, but also focus on where the trend began...