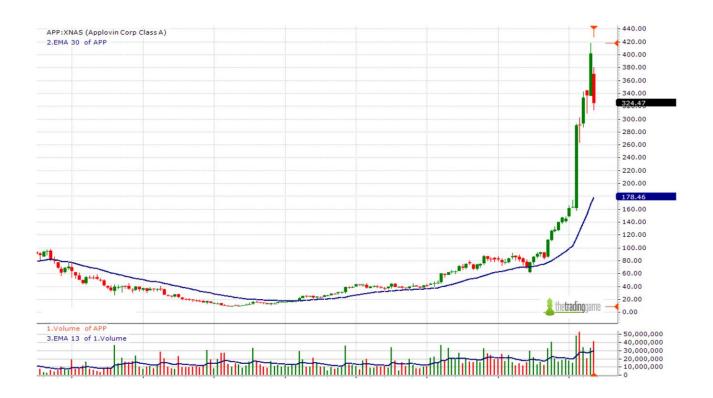

## **Archetypes**

An archetype is an example of your ideal chart.

Here are some stocks that our system detected at the start of their run.

Can you describe in words what you see?

Describe the trend, but also focus on where the trend began...