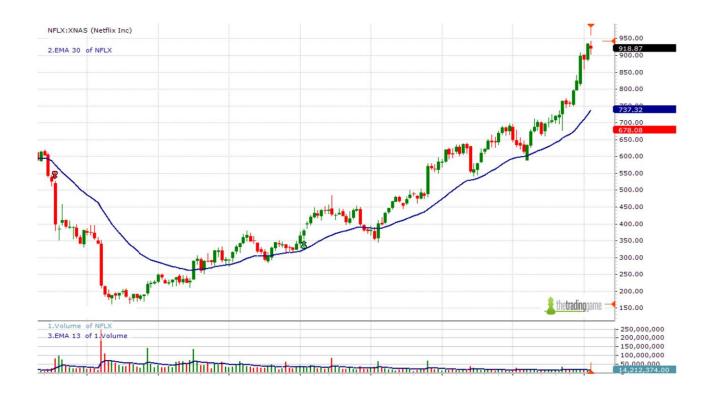

## **Archetypes**

An archetype is an example of your ideal chart.

Here are some stocks that our system detected at the start of their run.

Can you describe in words what you see?

Describe the trend, but also focus on where the trend began...