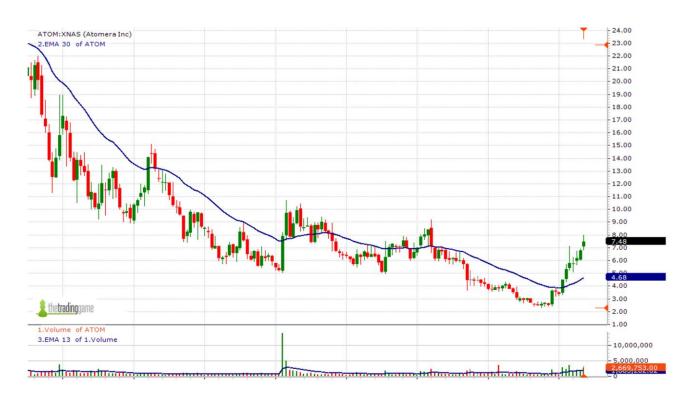

## **Archetypes**

An archetype is an example of your ideal chart.

Here are some stocks that our system detected at the start of their run.

Can you describe in words what you see?

Describe the trend, but also focus on where the trend began...