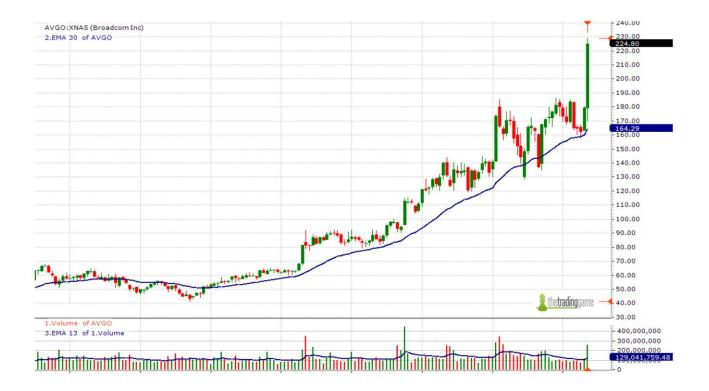

## **Archetypes**

An archetype is an example of your ideal chart.

Here are some stocks that our system detected at the start of their run.

Can you describe in words what you see?

Describe the trend, but also focus on where the trend began...