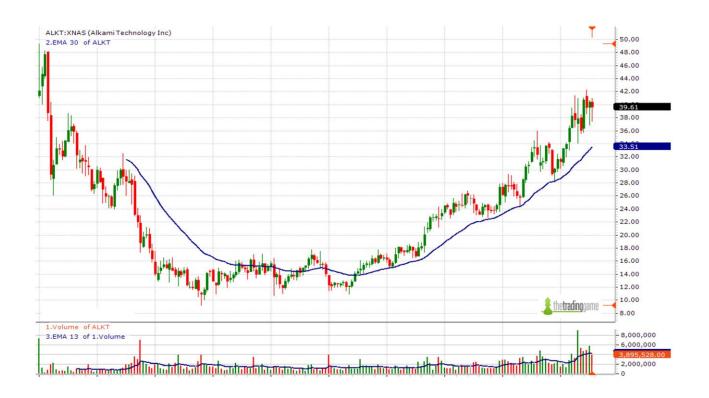

## **Archetypes**

An archetype is an example of your ideal chart.

Here are some stocks that our system detected at the start of their run.

Can you describe in words what you see?

Describe the trend, but also focus on where the trend began...