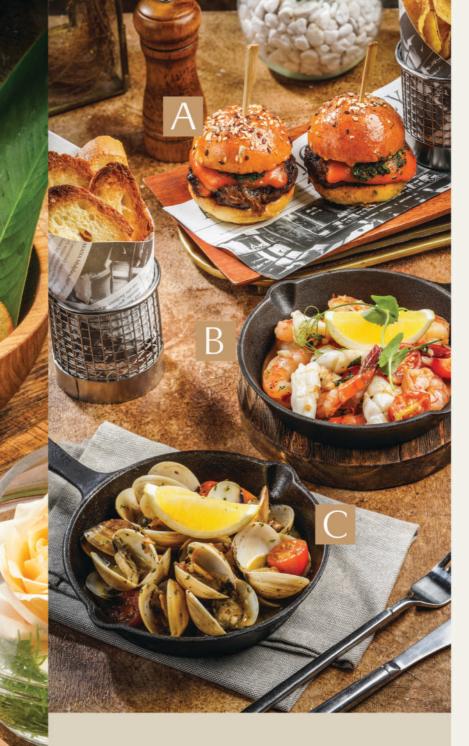

# Lounge Bites

KOREAN STICKY (a) (a) (b) (c) 118 CHICKEN THIGH Chili paste | ginger | garlic | green onion

A RAGING BULL (a) (c) (c) 138 MINI BURGERS 2PCS Wagyu beef patty | chimichurri sauce | aged cheddar cheese | caramelized

B

CLAMS
MARINIERE IN A SKILLET
White wine | garlic | parsley | garlic bread

# **Small Bites**

| NACHOS BASKET WITH<br>SHREDDED BEEF BRISKET<br>Cheddar   sour cream   guacamole  | ے)<br>tomato salsa ا | 118 |
|----------------------------------------------------------------------------------|----------------------|-----|
| JAVA BREADED CASSAVA<br>"GETUK"<br>Tuna sambal matah   kaffir lime               | <b>.</b>             | 98  |
| LUMPIA GORENG<br>Deep fried spring rolls   shrimp   c<br>  spicy peanut dressing | icken                | 98  |
| TAHU GORENG<br>Deep fried bean curd   colo colo sau<br>bird`s eye chilli         | luce l               | 88  |
| TRUFFLE FRENCH FRIES<br>French fries   truffle oil   parmesar<br>sea salt        | )<br>Al              | 98  |