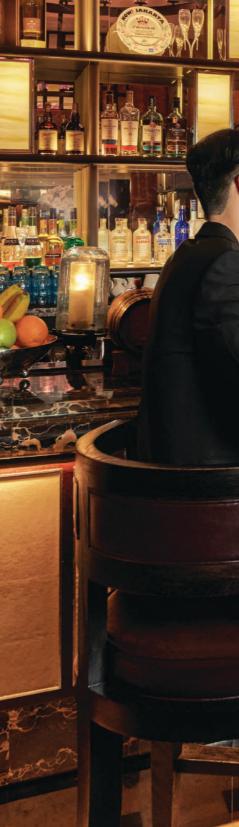

# Cocktails

### NUSA PENIDA

Jackfruit infused | tropical rum | campari | mint syrup

150

## BASIL PANTAI KUTA

Gin | basil leaves | passion fruit syrup | lemon juice | carbonated water

150

## GATOT **KACA**

Whisky | dry vermouth | caramel syrup | bitter

150