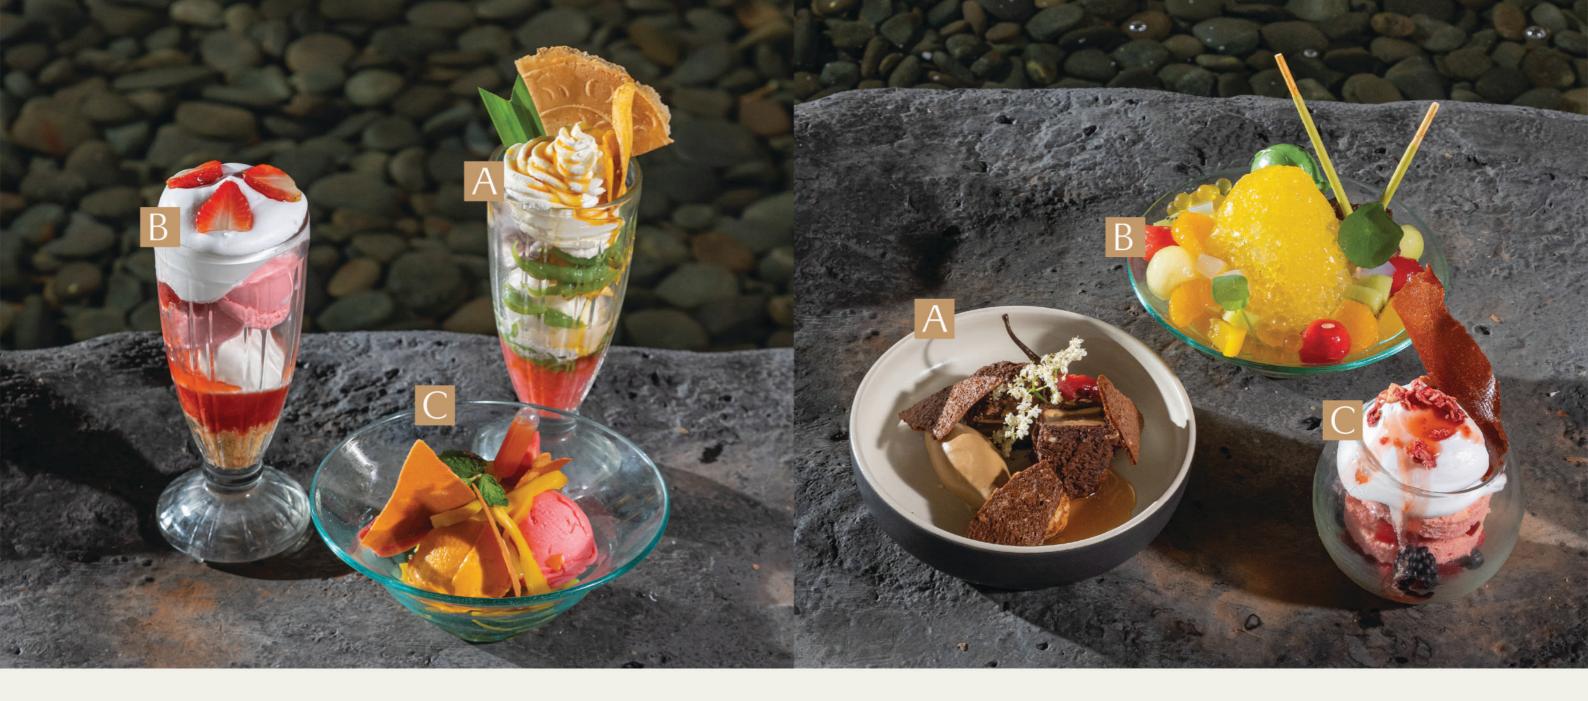

# Homemade Ice Cream

NUSANTARA SUNDAE Red beans ice cream | kopyor ice cream | palm and jackfruit | tapioca | coconut chantilly

THE CARIBBEAN DREAM Pineapple sorbet | coconut sorbet | pineapple chunk | coconut crumble | cinnamon

С

Peach sorbet | mango sorbet | passion fruit sorbet | guava coulis | almond tuile

PEACH AND PASSION

| 98 | D | 5 |
|----|---|---|
|    | В | 5 |
|    |   | g |

STRAWBERRY CHEESECAKE Strawberry ice cream | yogurt ice cream | graham cracker | cream cheese foam | berries compote

ASSORTED 3 SCOOPS of Ice cream or Sorbet 88

98