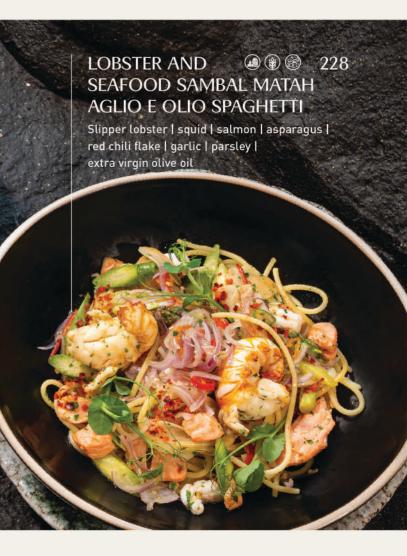

A B B 178

PROSCIUTTO CRUDO IN C

Mozzarella | tomato sauce | salmon | prawn | squid | garlic | chili flake | cherry tomatoes | extra virgin olive oil