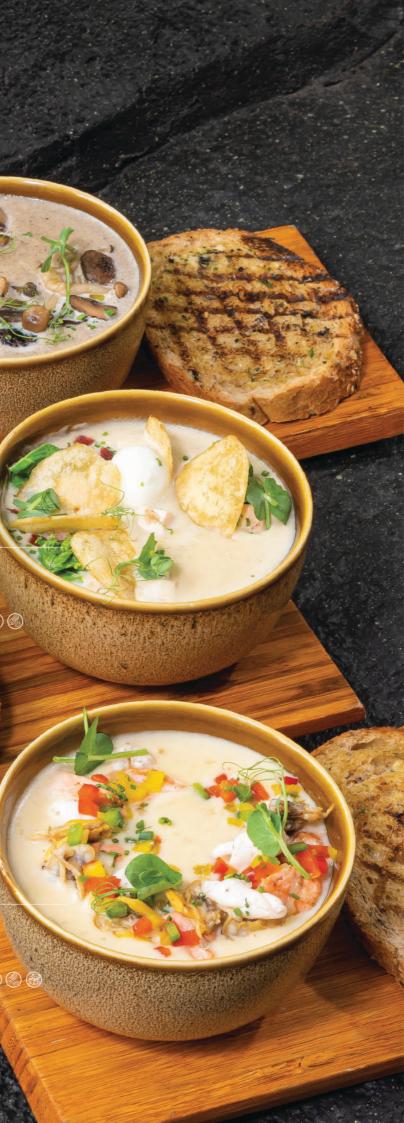

#### GRILLED SALMON SALAD

From The Western Kitchen Soups

APPETIZER MAIN COURSE 88 128 MUSHROOM (a) (a) (a) (a) (a) CAPPUCCINO Truffled ricotta tortellini | straw mushroom |

garlic butter bread

AIN COU 128 88 ROASTED GARLIC @ @ @ POTATO SOUP

Parmesan | roasted potato | bacon bits | garlic butter bread

APPETIZER MAIN COURSE 88 128

CLAMS CHOWDER . CLAMS CHOWDER Clams meat | bell pepper | onion | garlic butter bread

All prices are in thousand Rupiah and subject to prevailing government tax and service charge