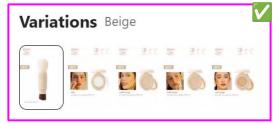

The differences in these variations may include:

- Color
- Each item in the bundled product

#### **Product Grouping - Example**

Home > Women > Women's Clothing > Summer Dresses

Other variations are displayed under the product if you use the grouping feature.