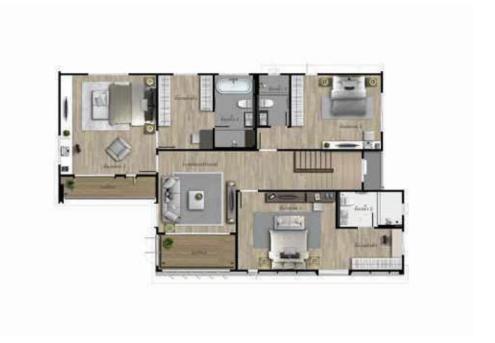

## AQUARA (อัครา) พื้นที่ใช้สอย 299 ตร.ม

1<sup>st</sup> FLOOR

2<sup>nd</sup> FLOOR

#### ประกอบด้วย

4 ห้องนอน 5 ห้องน้ำ 1 ห้องรับแขก 1 ห้องอเนกประสงค์ พื้นที่รับประทานอาหาร ส่วนเตรียมอาหาร ห้องครัวไทย พื้นที่พักผ่อนชั้นบนพร้อม Sanctuary Space ขยายพื้นที่สัมผัสธรรมชาติให้ใกล้ชิดกว่าที่เคย ห้องแม่บ้านพร้อม ห้องน้ำ และที่จอดรถในร่ม 3 คัน