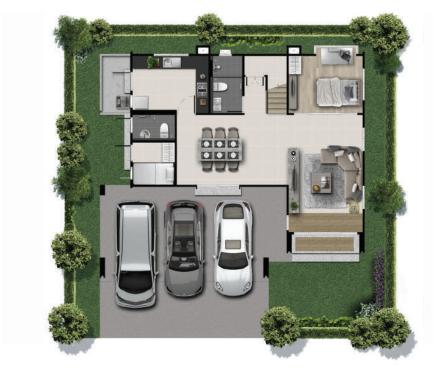

# **WALKIN** (เวฬคิณ) พื้นที่ใช้สอย 167 ตร.ม

1<sup>st</sup> FLOOR 2<sup>nd</sup> FLOOR

#### ประกอบด้วย

4 ห้องนอน 4 ห้องน้ำ 1 ห้องรับแขก มินิบาร์ พื้นที่รับประทานอาหาร ห้องครัวไทย พื้นที่พักผ่อนชั้นบนพร้อม
Sanctuary Space ขยายพื้นที่สัมผัสธรรมชาติให้ใกล้ชิดกว่าที่เคยและที่จอดรถในร่ม 2 คัน และกลางแจ้ง 1 คัน