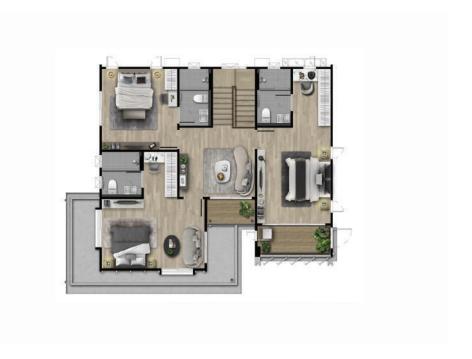

## WINDARA (วิณดารา)

พื้นที่ใช้สอย 227 ตร.ม

1<sup>st</sup> FLOOR 2<sup>nd</sup> FLOOR

#### ประกอบด้วย

4 ห้องนอน 4 ห้องน้ำ 1 ห้องรับแขก 1 ห้องอเนกประสงค์ พื้นที่รับประทานอาหาร ส่วนเตรียมอาหาร ห้องครัวไทย พื้นที่พักผ่อนชั้นบนพร้อม Sanctuary Space ขยายพื้นที่สัมผัสธรรมชาติให้ใกล้ชิดกว่าที่เคย ห้องแม่บ้านพร้อม ห้องน้ำ และที่จอดรถในร่ม 3 คัน

## AQUARA (อัครา) พื้นที่ใช้สอย 299 ตร.ม

1<sup>st</sup> FLOOR

2<sup>nd</sup> FLOOR

#### ประกอบด้วย

4 ห้องนอน 5 ห้องน้ำ 1 ห้องรับแขก 1 ห้องอเนกประสงค์ พื้นที่รับประทานอาหาร ส่วนเตรียมอาหาร ห้องครัวไทย พื้นที่พักผ่อนชั้นบนพร้อม Sanctuary Space ขยายพื้นที่สัมผัสธรรมชาติให้ใกล้ชิดกว่าที่เคย ห้องแม่บ้านพร้อม ห้องน้ำ และที่จอดรถในร่ม 3 คัน