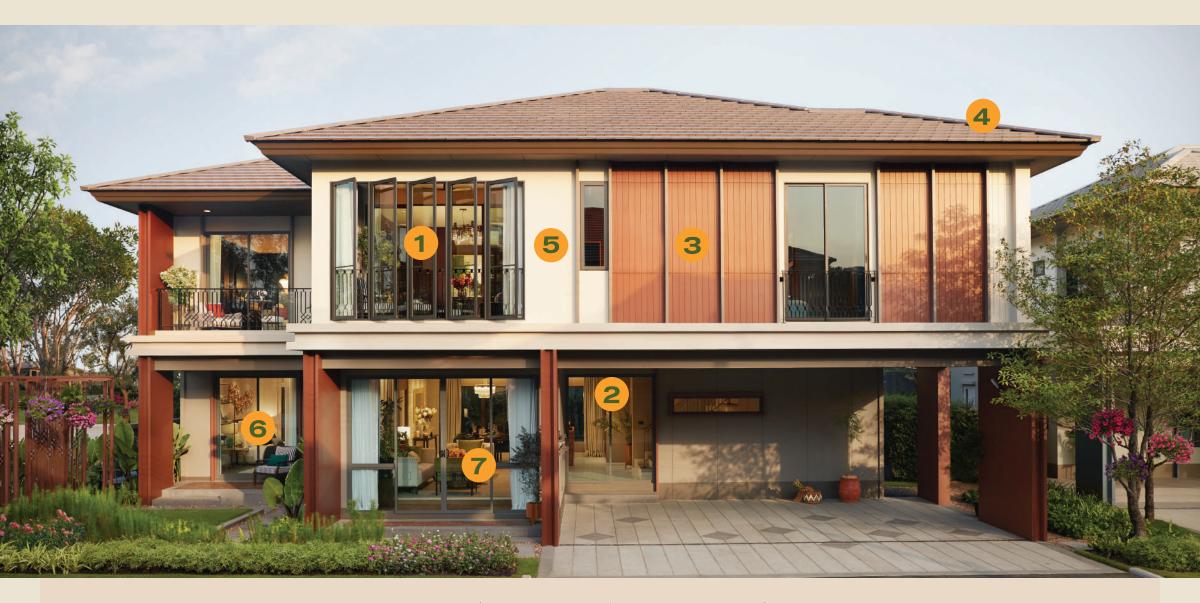

#### แบบบ้านภายในโครงการ

เพิ่มเสน่ห์ให้การอยู่อาศัย ด้วยการออกแบบตัวบ้านที่ถ่ายทอดเรื่องราวความงดงามของธรรมชาติ และวัฒนธรรมพิถีพิถันในทุกรายละเอียด ผสานกับความร่มรื่นในบรรยากาศรีสอร์ท เพื่อให้คุณ ผ่อนคลายได้ในทุกๆ อิริยาบท พร้อม Sanctury Space แบบ Semi-Outdoor ฟังก์ชันเพื่อ การพักผ่อนแบบใหม่ ที่เชื่อมต่อภายในบ้านกับพื้นที่สวนด้านนอก สามารถเลือกปิดกระจกเมื่อ ต้องการพักผ่อนอย่างสงบเป็นส่วนตัว หรือเปิดกระจกออกเพื่อให้ได้ใกล้ชิดธรรมชาติมากขึ้น

"สีเฉด" ของบ้านแต่ละแบบที่ได้รับแรงบันดาลใจจากสีธรรมชาติที่รังสรรค์ก่อเกิดทำความ สบายตา และสบายใจทุกครั้งที่กลับบ้าน