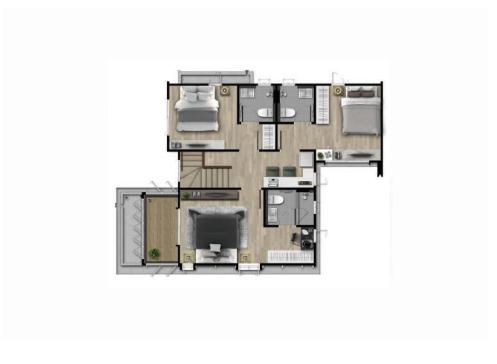

# **WALKIN** (เวฬคิณ) พื้นที่ใช้สอย 167 ตร.ม

1<sup>st</sup> FLOOR 2<sup>nd</sup> FLOOR

#### ประกอบด้วย

4 ห้องนอน 4 ห้องน้ำ 1 ห้องรับแขก มินิบาร์ พื้นที่รับประทานอาหาร ห้องครัวไทย พื้นที่พักผ่อนชั้นบนพร้อม
Sanctuary Space ขยายพื้นที่สัมผัสธรรมชาติให้ใกล้ชิดกว่าที่เคยและที่จอดรถในร่ม 2 คัน และกลางแจ้ง 1 คัน