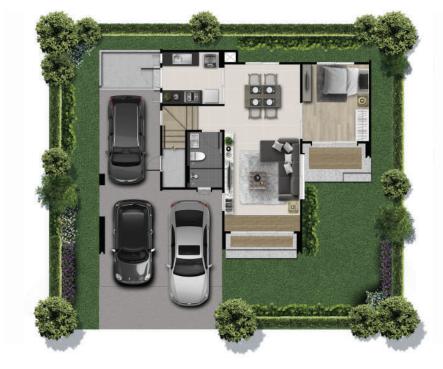

# **WALKIN** (เวฬคิณ) พื้นที่ใช้สอย 167 ตร.ม

1<sup>st</sup> FLOOR 2<sup>nd</sup> FLOOR

#### ประกอบด้วย

4 ห้องนอน 4 ห้องน้ำ 1 ห้องรับแขก มินิบาร์ พื้นที่รับประทานอาหาร ห้องครัวไทย พื้นที่พักผ่อนชั้นบนพร้อม
Sanctuary Space ขยายพื้นที่สัมผัสธรรมชาติให้ใกล้ชิดกว่าที่เคยและที่จอดรถในร่ม 2 คัน และกลางแจ้ง 1 คัน