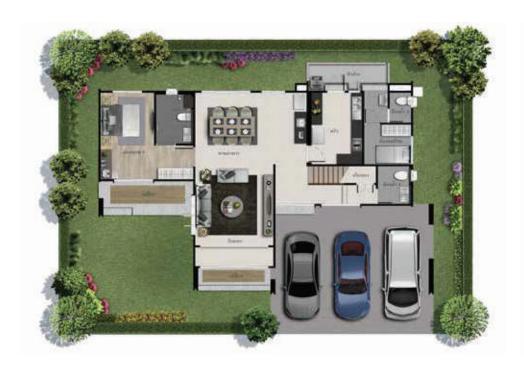

# **WALKIN** (เวฬคิณ) พื้นที่ใช้สอย 167 ตร.ม

1<sup>st</sup> FLOOR 2<sup>nd</sup> FLOOR

#### ประกอบด้วย

4 ห้องนอน 4 ห้องน้ำ 1 ห้องรับแขก มินิบาร์ พื้นที่รับประทานอาหาร ห้องครัวไทย พื้นที่พักผ่อนชั้นบนพร้อม
Sanctuary Space ขยายพื้นที่สัมผัสธรรมชาติให้ใกล้ชิดกว่าที่เคยและที่จอดรถในร่ม 2 คัน และกลางแจ้ง 1 คัน