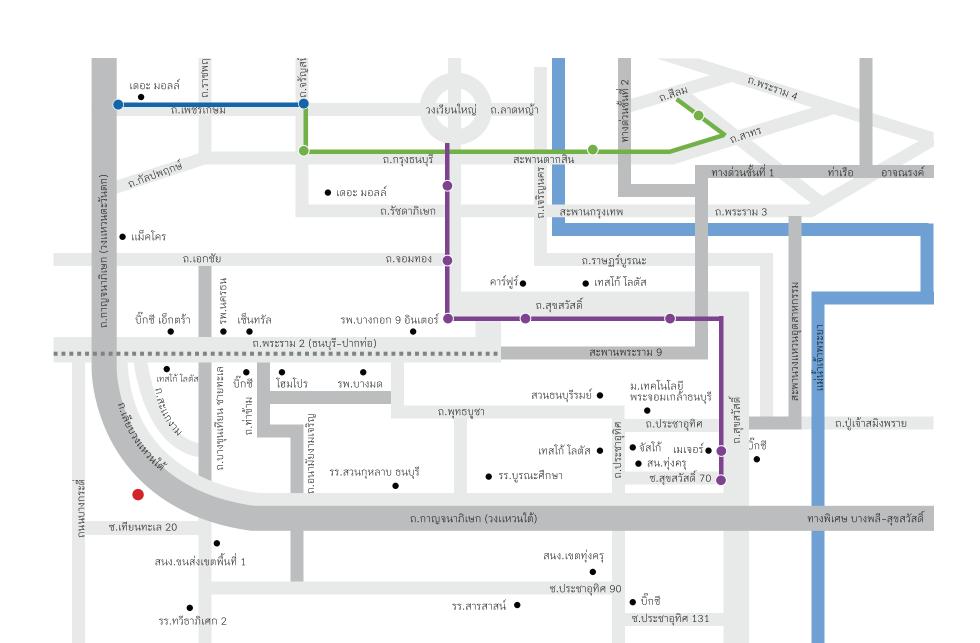

#### เส้นทางการเดินทาง:

### สามารถเข้าโครงกาได้ทั้งหมด 4 เส้นทางดังนี้

| BI ION LABIE O LEGI ANTI LEDIVINVIONDI 4 EEI MOVI INDINVIO                                                                     |                |
|--------------------------------------------------------------------------------------------------------------------------------|----------------|
| <ul><li>จากจุดขึ้น - ลง ทางพิเศษกาญจนาภิเษกสู่ถนนเลียบวงแหวนตะวันออก<br/>ตัดเข้าถนนบางขุนเทียน - ชายทะเล</li></ul>             | ประมาณ 4 กม.   |
| <ul><li>จากถนนกาญจนาภิเษก ใช้เส้นทางถนนกาญจนาภิเษก</li><li>สู่ถนนเลียบวงแหวนตะวันออก ตัดเข้าถนนบางขุนเทียน - ชายทะเล</li></ul> | ประมาณ 5 กม.   |
| <ul><li></li></ul>                                                                                                             | ประมาณ 6.5 กม. |
| 🌶 จากทางด่วนเฉลิมมหานคร สู่ถนน บางขุนเทียน - ชายทะเล                                                                           | ประมาณ 11 กม.  |