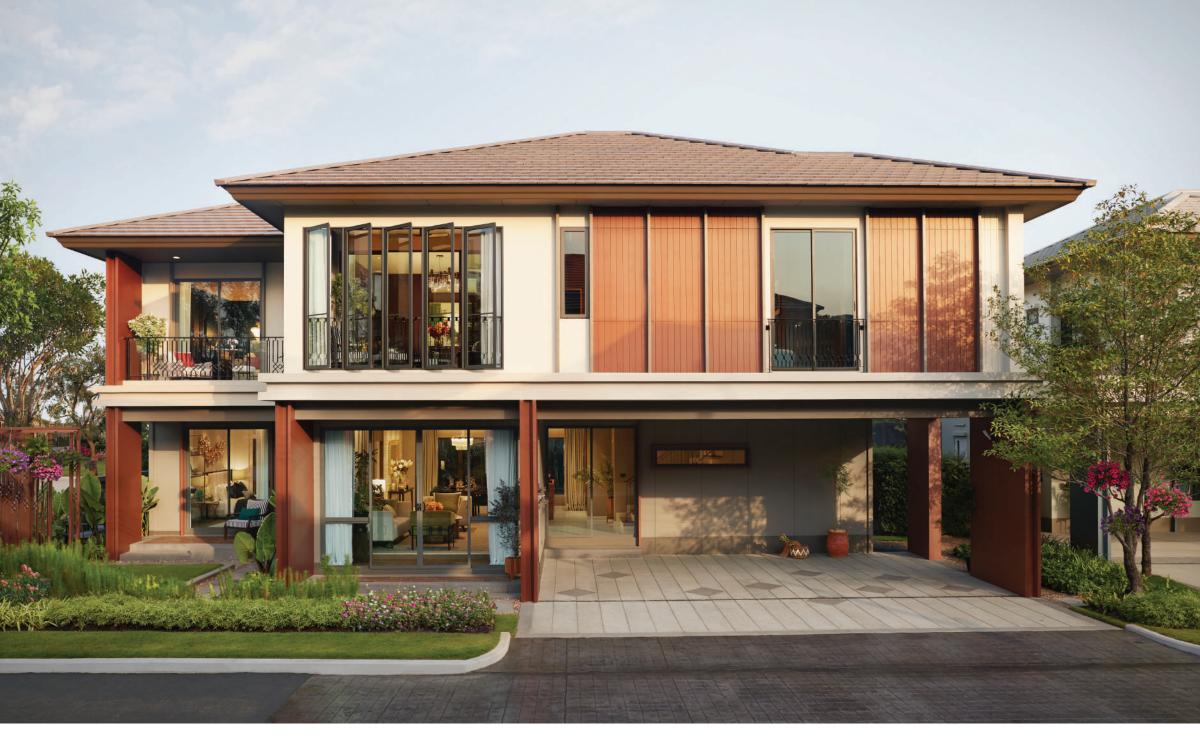

## WINDARA (วิณดารา)

พื้นที่ใช้สอย 227 ตร.ม

1<sup>st</sup> FLOOR 2<sup>nd</sup> FLOOR

#### ประกอบด้วย

4 ห้องนอน 4 ห้องน้ำ 1 ห้องรับแขก 1 ห้องอเนกประสงค์ พื้นที่รับประทานอาหาร ส่วนเตรียมอาหาร ห้องครัวไทย พื้นที่พักผ่อนชั้นบนพร้อม Sanctuary Space ขยายพื้นที่สัมผัสธรรมชาติให้ใกล้ชิดกว่าที่เคย ห้องแม่บ้านพร้อม ห้องน้ำ และที่จอดรถในร่ม 3 คัน

## AQUARA (อัครา) พื้นที่ใช้สอย 299 ตร.ม

1<sup>st</sup> FLOOR

2<sup>nd</sup> FLOOR

#### ประกอบด้วย

4 ห้องนอน 5 ห้องน้ำ 1 ห้องรับแขก 1 ห้องอเนกประสงค์ พื้นที่รับประทานอาหาร ส่วนเตรียมอาหาร ห้องครัวไทย พื้นที่พักผ่อนชั้นบนพร้อม Sanctuary Space ขยายพื้นที่สัมผัสธรรมชาติให้ใกล้ชิดกว่าที่เคย ห้องแม่บ้านพร้อม ห้องน้ำ และที่จอดรถในร่ม 3 คัน