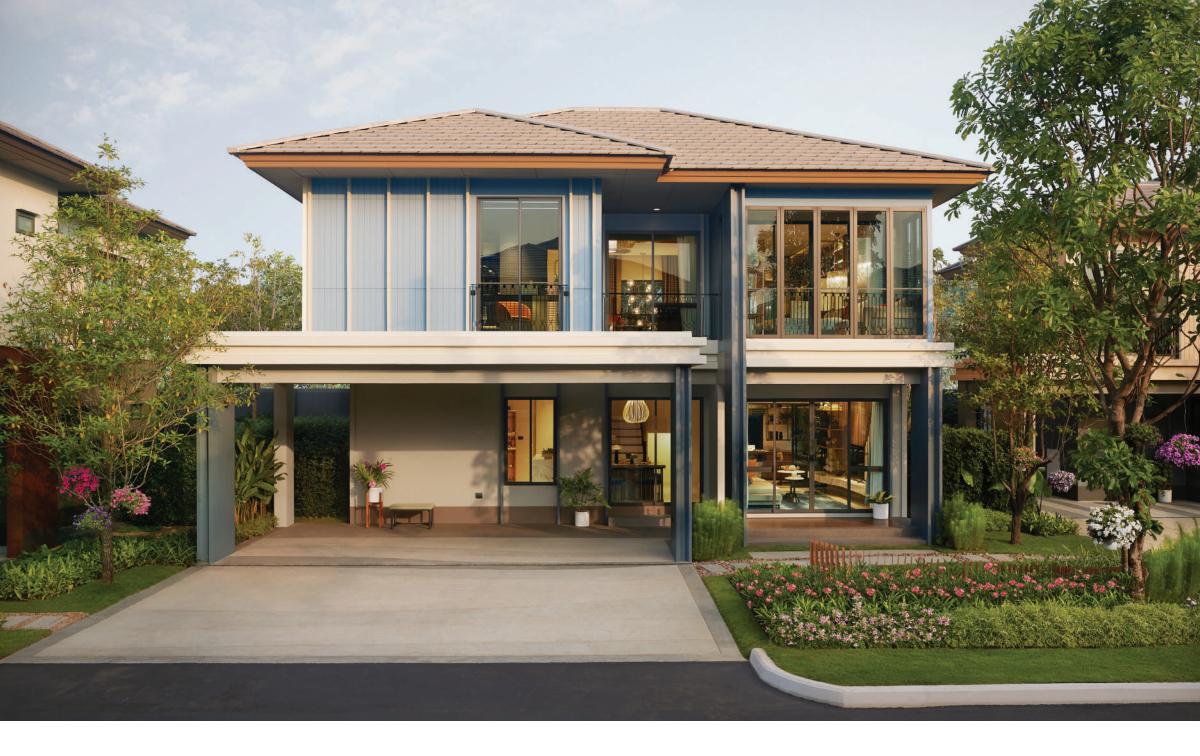

# **WALKIN** (เวฬคิณ) พื้นที่ใช้สอย 167 ตร.ม

1<sup>st</sup> FLOOR 2<sup>nd</sup> FLOOR

#### ประกอบด้วย

4 ห้องนอน 4 ห้องน้ำ 1 ห้องรับแขก มินิบาร์ พื้นที่รับประทานอาหาร ห้องครัวไทย พื้นที่พักผ่อนชั้นบนพร้อม
Sanctuary Space ขยายพื้นที่สัมผัสธรรมชาติให้ใกล้ชิดกว่าที่เคยและที่จอดรถในร่ม 2 คัน และกลางแจ้ง 1 คัน