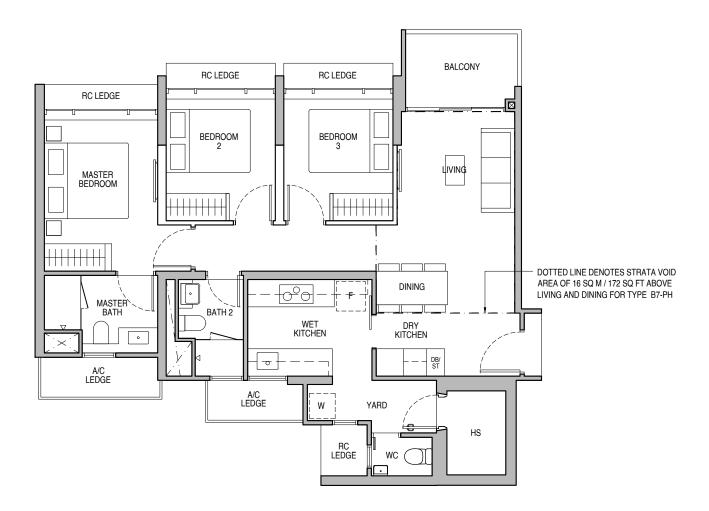

### Type B5

93 sq m / 1001 sq ft

BLK 65: #02-30 to #13-30 BLK 67: #02-36 to #13-36 BLK 69: #02-40 to #13-40 BLK 71: #02-43\* to #13-43\*

### Type B5-P

93 sq m / 1001 sq ft

BLK 65:#01-30 BLK 67: #01-36 BLK 69: #01-40 BLK 71:#01-43\*

### Type B5-PH

110 sq m / 1184 sq ft

BLK 65: #14-30 BLK 67: #14-36 BLK 69: #14-40 BLK 71:#14-43\*

Type B5-P

#01-36, #01-40

Including strata void area of 17 sq m  $^{\prime}$ 183 sq ft above living and dining with 4.5m floor to ceiling height