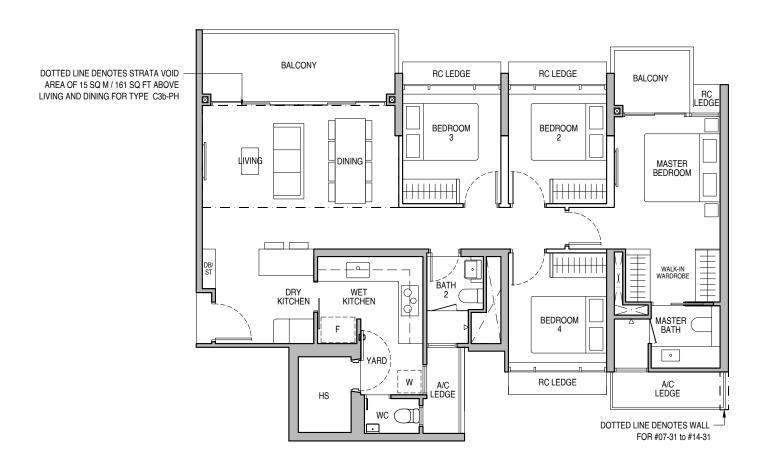

## Type C3b-PH

BLK 51:#14-01 BLK 53: #14-06\* BLK 57: #14-14, #14-15\* BLK 65: #14-31 BLK 67: #14-34\*

BLK 69: #14-39

Including strata void area of 15 sq m / 161 sq ft above living and dining with 4.5m floor to ceiling height