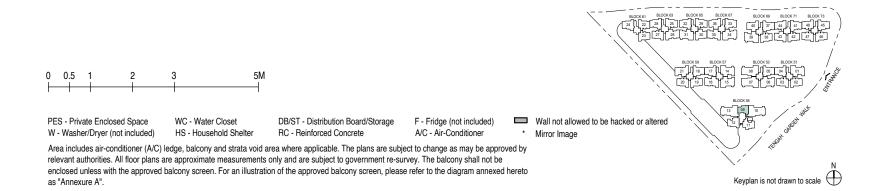

> > WC - Water Closet

RC LEDGE

Area includes air-conditioner (A/C) ledge, balcony and strata void area where applicable. The plans are subject to change as may be approved by relevant authorities. All floor plans are approximate measurements only and are subject to government re-survey. The balcony shall not be enclosed unless with the approved balcony screen. For an illustration of the approved balcony screen, please refer to the diagram annexed hereto as "Annexure A".

P.E.S. - Private Enclosed Space

W - Washer/Dryer (not included)

Wall not allowed to be hacked or altered

Mirror Image

Keyplan is not drawn to scale

0 0.5 1 Wall not allowed to be hacked or altered P.E.S. - Private Enclosed Space WC - Water Closet Mirror Image W - Washer/Dryer (not included) HS - Household Shelter Area includes air-conditioner (A/C) ledge, balcony and strata void area where applicable. The plans are subject to change as may be approved by relevant authorities. All floor plans are approximate measurements only and are

subject to government re-survey. The balcony shall not be enclosed unless with the approved balcony screen. For an illustration of the approved balcony screen, please refer to the diagram annexed hereto as "Annexure A".