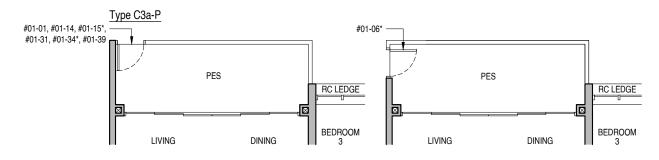

## Type C3a-P

BLK 51:#01-01 BLK 53: #01-06\* BLK 57: #01-14, #01-15\*

BLK 65:#01-31 BLK 67: #01-34\* BLK 69:#01-39

Keyplan is not drawn to scale

Area includes air-conditioner (A/C) ledge, balcony and strata void area where applicable. The plans are subject to change as may be approved by relevant authorities. All floor plans are approximate measurements only and are subject to government re-survey. The balcony shall not be enclosed unless with the approved balcony screen. For an illustration of the approved balcony screen, please refer to the diagram annexed hereto as "Annexure A".