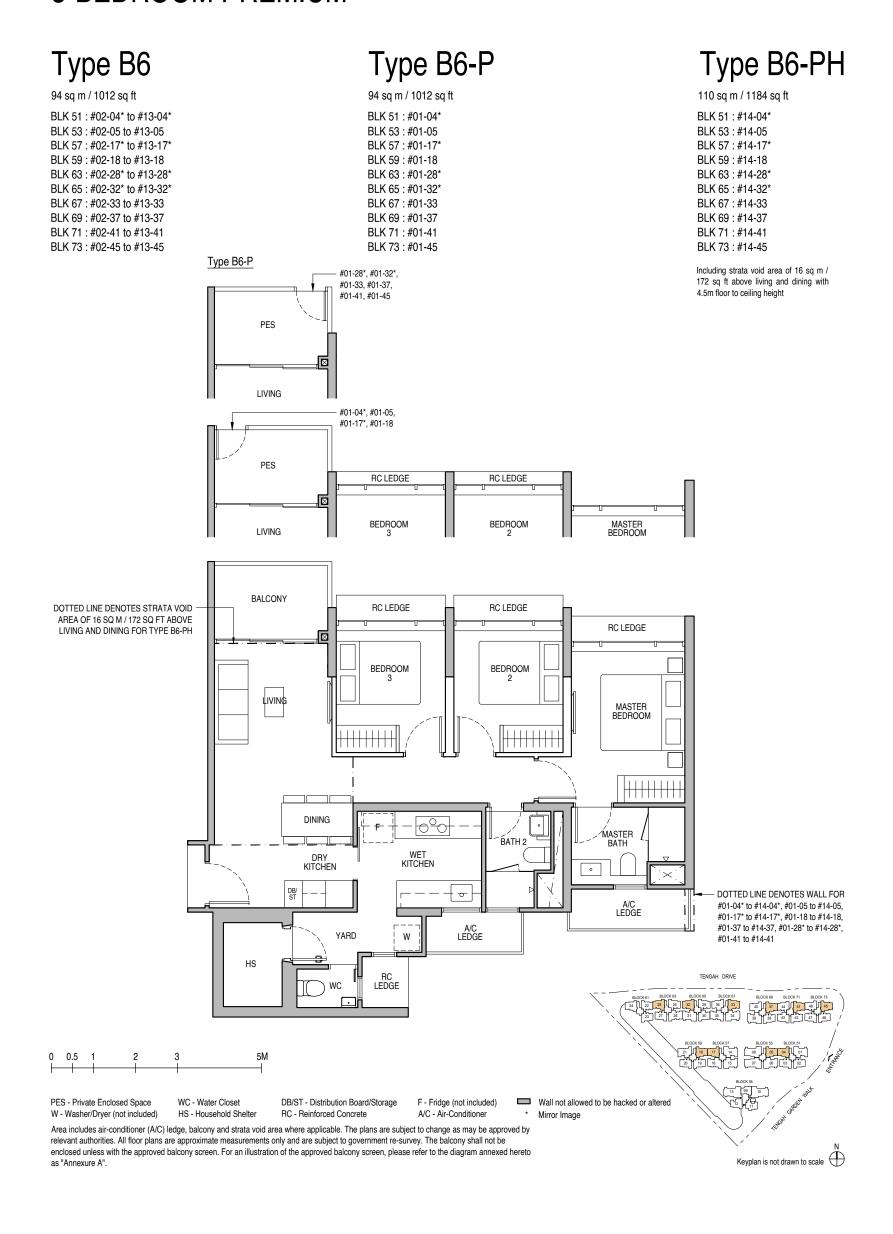

### Type B7

94 sq m / 1012 sq ft BLK 61 : #06-24 to #13-24

### Type B7-PH

110 sq m / 1184 sq ft

BLK 61: #14-24

TENGAH DRIVE

Including strata void area of 16 sq m / 172 sq ft above living and dining with 4.5m floor to ceiling height