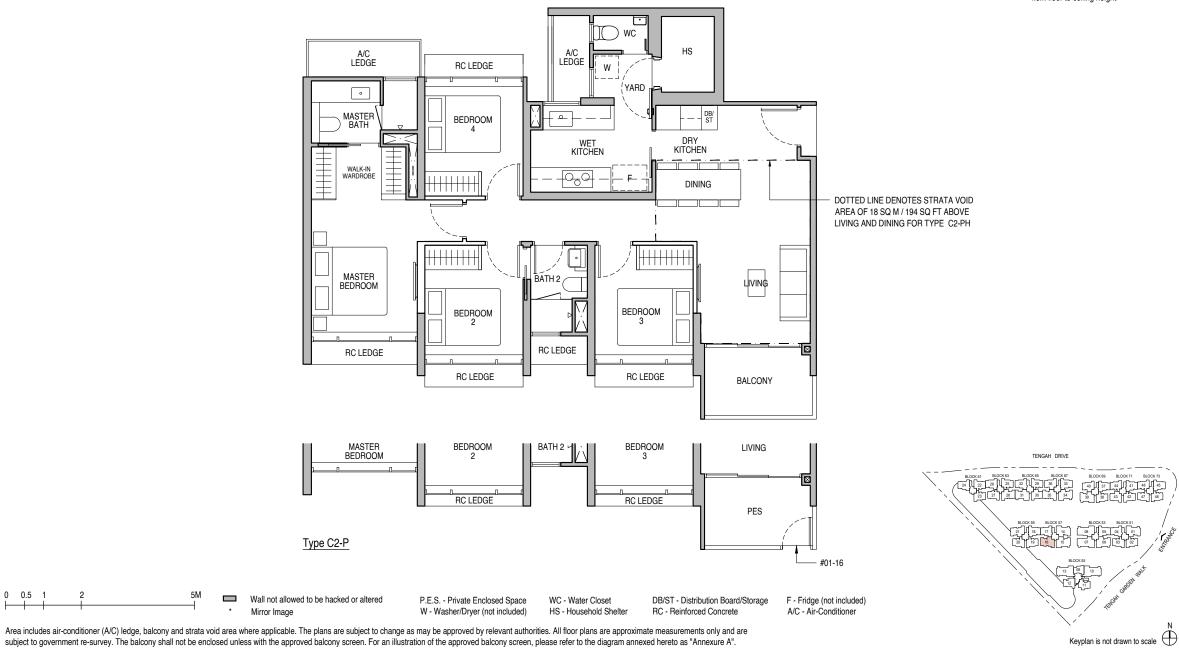

## Type C1-PH 128 sq m / 1378 sq ft

BLK 59: #14-21 BLK 63: #14-26 BLK 67: #14-35\*

Including strata void area of 18 sq m / 194 sq ft above living and dining with 4.5m floor to ceiling height

Type C2
110 sq m / 1184 sq ft

0 0.5 1

BLK 57: #02-16 to #13-16

Type C2-P

BLK 57:#01-16

## Type C2-PH

BLK 57: #14-16

Including strata void area of 18 sq m / 194 sq ft above living and dining with 4.5m floor to ceiling height