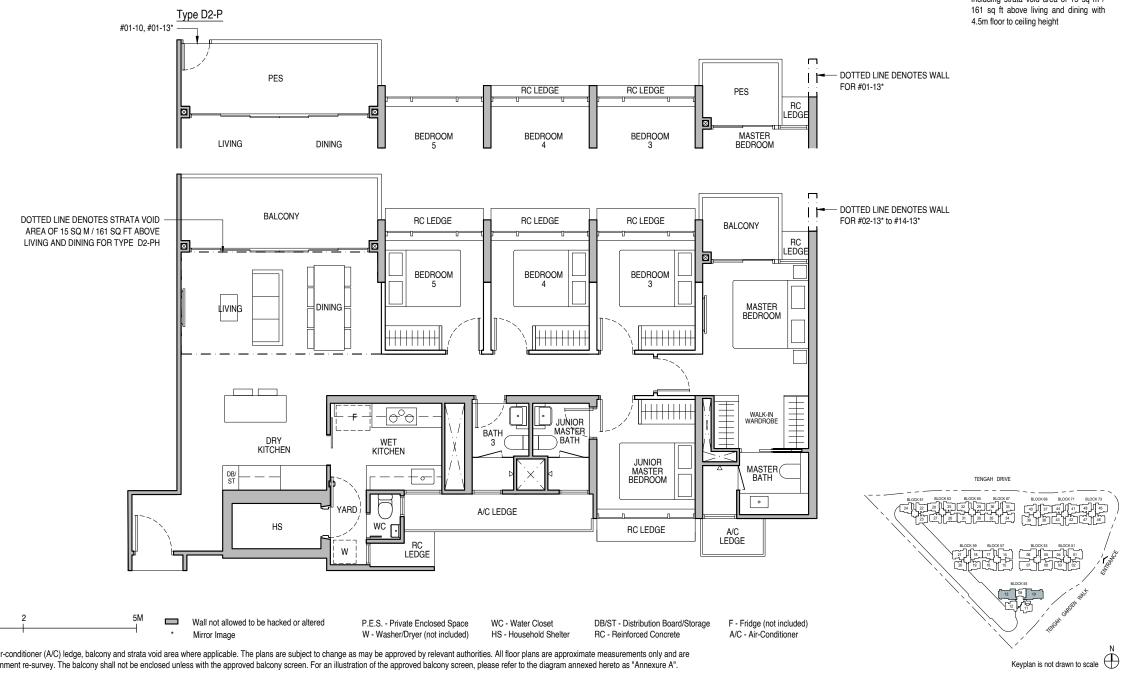

Type D1

141 sq m / 1518 sq ft Type D1-PH
156 sq m / 1679 sq ft Type D1-P BLK 53: #02-07\* to #13-07\*, #02-08 to #13-08 BLK 53: #01-07\*, #01-08 BLK 53: #14-07\*, #14-08 Including strata void area of 15 sq m / 161 sq ft above living and dining with 4.5m floor to ceiling height Type D1-P #01-08 - #01-07\* PES PES RC LEDGE RC LEDGE RC LEDGE RC LEDGE RC LEDGE BEDROOM BEDROOM BEDROOM BEDROOM LIVING LIVING BALCONY RC LEDGE RC LEDGE RC LEDGE DOTTED LINE DENOTES STRATA VOID BALCONY AREA OF 15 SQ M / 161 SQ FT ABOVE RC LEDGE LIVING AND DINING FOR TYPE D1-PH BEDROOM BEDROOM BEDROOM LIVING MASTER BEDROOM 000 WALK-IN WARDROBE BATH 3 JUNIOR MASTER BEDROOM MASTER BATH • A/C LEDGE YARD

WC - Water Closet

DB/ST - Distribution Board/Storage

RC - Reinforced Concrete

F - Fridge (not included)

Keyplan is not drawn to scale

A/C - Air-Conditioner

Area includes air-conditioner (A/C) ledge, balcony and strata void area where applicable. The plans are subject to change as may be approved by relevant authorities. All floor plans are approximate measurements only and are subject to government re-survey. The balcony shall not be enclosed unless with the approved balcony screen. For an illustration of the approved balcony screen, please refer to the diagram annexed hereto as "Annexure A".

P.E.S. - Private Enclosed Space

W - Washer/Dryer (not included)

RC LEDGE

Mirror Image

Wall not allowed to be hacked or altered

0 0.5 1

Type D2

145 sq m / 1561 sq ft