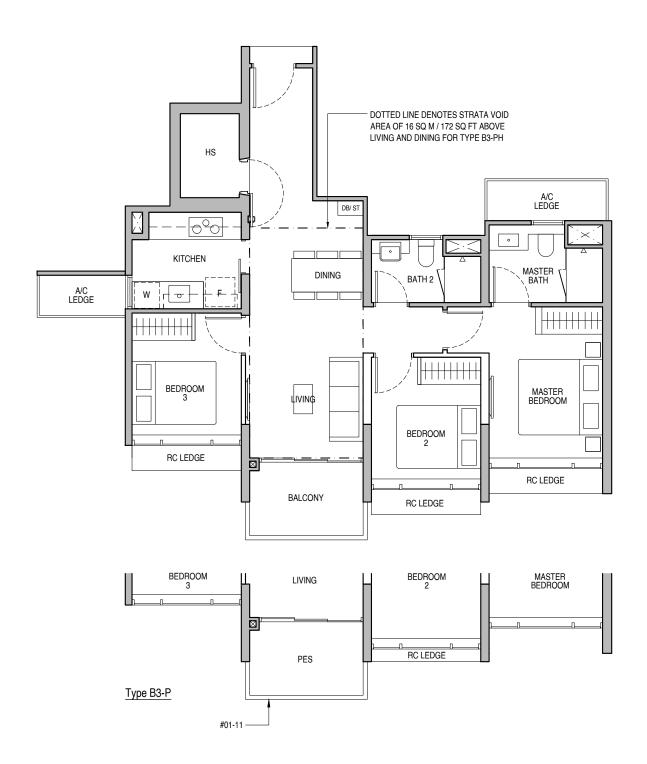

### Type B3

87 sq m / 936 sq ft BLK 55 : #02-11 to #13-11

### Type B3-P

87 sq m / 936 sq ft BLK 55 : #01-11

### Type B3-PH

103 sq m / 1109 sq ft

BLK 55: #14-11

Including strata void area of 16 sq m / 172 sq ft above living and dining with 4.5m floor to ceiling height