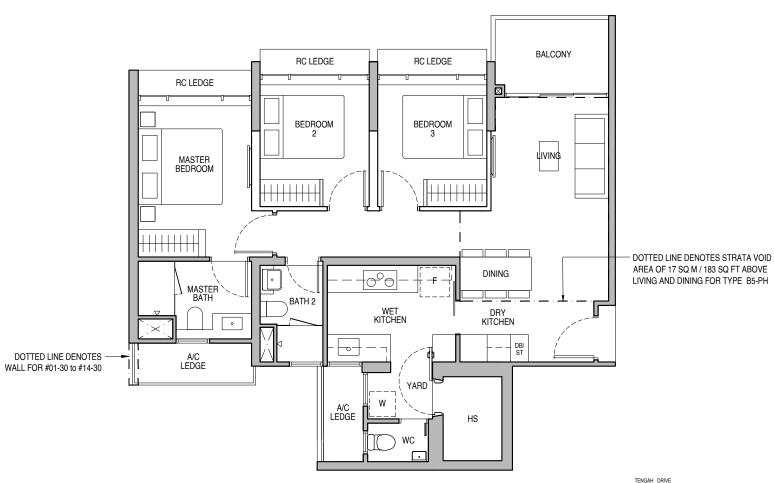

### Type B5

93 sq m / 1001 sq ft

BLK 65: #02-30 to #13-30 BLK 67: #02-36 to #13-36 BLK 69: #02-40 to #13-40 BLK 71: #02-43\* to #13-43\*

### Type B5-P

93 sq m / 1001 sq ft

BLK 65:#01-30 BLK 67: #01-36 BLK 69: #01-40 BLK 71:#01-43\*

### Type B5-PH

110 sq m / 1184 sq ft

BLK 65: #14-30 BLK 67: #14-36 BLK 69: #14-40 BLK 71:#14-43\*

Type B5-P

#01-36, #01-40

Including strata void area of 17 sq m  $^{\prime}$ 183 sq ft above living and dining with 4.5m floor to ceiling height