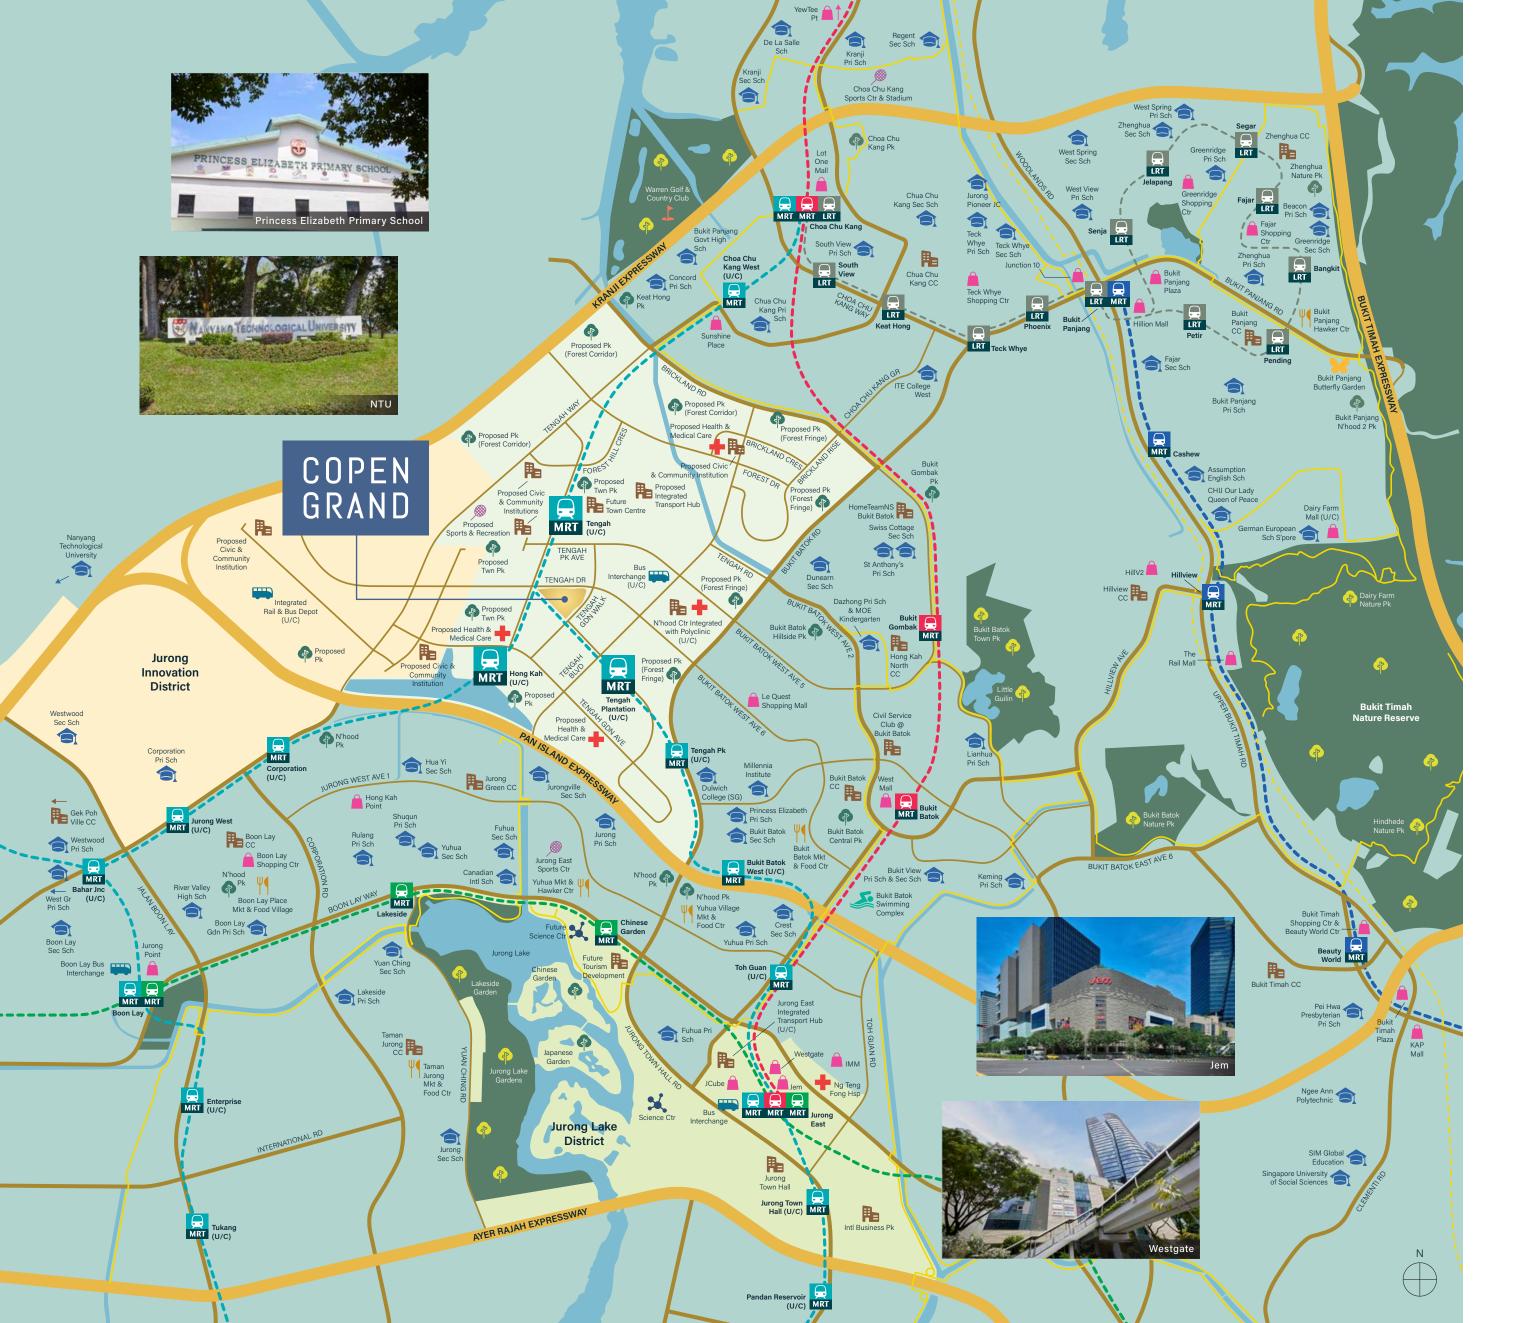

### THE BEST CONNECTIONS **AROUND**

#### Connectivity

- ◆ Tengah Integrated Transport Hub\*
- ◆ Tengah Boulevard Bus Interchange\*
- ◆ Tengah MRT Station (JRL)\*
- ◆ Tengah Plantation MRT Station (JRL)\*
- Hong Kah MRT Station (JRL)
- Choa Chu Kang MRT Station (NSL)

#### Nature

- ◆ 5km Forest Corridor\*
- Jurong Lake Gardens

#### Work & Learn

- Jurong Innovation District
- Jurong Lake District
- Nanyang Technological University
- Shugun Primary School
- Princess Elizabeth Primary School
- Rulang Primary School

#### **Lifestyle Amenities**

- Tengah Town Centre\*
- Westgate
- IMM
- JCube
- Jem

#### Legend

--- Jurong Region Line\* --- East-West Line

North-South Line

**Downtown Line** 

--- Bukit Panjang LRT Line

Park Connector Network (PCN)

---- Railway Corridor

Every reasonable care has been taken in the preparation of the location map. The map is printed as at September 2022 for reference only. For information on the permissible land use and density of sites around the housing project, the intending Purchaser may refer to the Master Plan available from the website of the Urban Redevelopment Authority at www.ura.gov.sg.