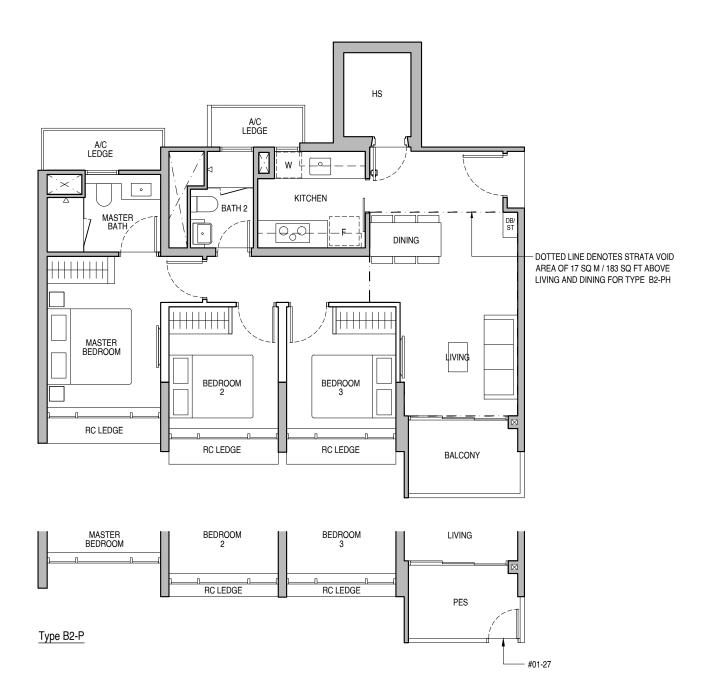

### Type B2

87 sq m / 936 sq ft BLK 59 : #06-20 to #13-20 BLK 63 : #02-27 to #13-27

### Type B2-P

87 sq m / 936 sq ft BLK 63 : #01-27

### Type B2-PH

104 sq m / 1119 sq ft

BLK 59: #14-20 BLK 63: #14-27

Including strata void area of 17 sq m / 183 sq ft above living and dining with 4.5m floor to ceiling height