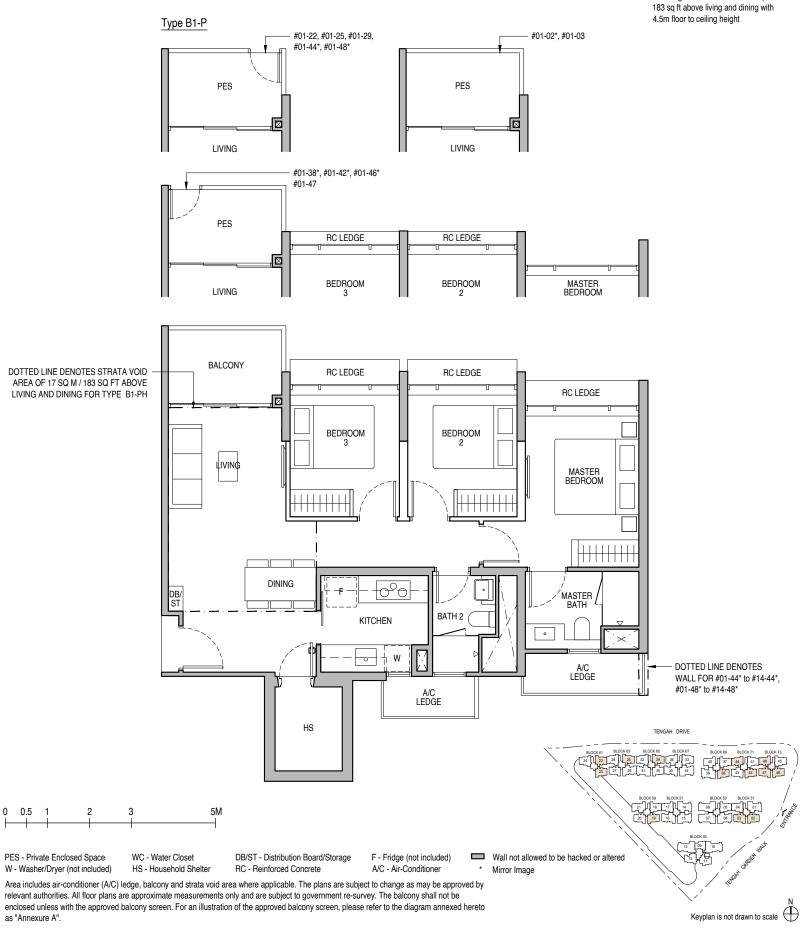

### Type B1

#### 87 sq m / 936 sq ft

BLK 51: #02-02\* to #13-02\*, #02-03 to #13-03

BLK 59: #06-19\* to #13-19\*

BLK 61: #02-22 to #13-22, #06-23\* to #13-23\*

BLK 63 : #02-25 to #13-25 BLK 65 : #02-29 to #13-29 BLK 69 : #02-38\* to #13-38\*

### Type B1-P

#### 87 sq m / 936 sq ft

BLK 51: #01-02\*, #01-03 BLK 61: #01-22

BLK 63 : #01-25 BLK 65 : #01-29 BLK 69 : #01-38\*

BLK 71 : #01-42\*, #01-44\*

BLK 73: #01-46\*, #01-47, #01-48\*

### Type B1-PH

#### 104 sq m / 1119 sq ft

BLK 51 : #14-02\*, #14-03 BLK 59 : #14-19\* BLK 61 : #14-22, #14-23\* BLK 63 : #14-25 BLK 65 : #14-29

BLK 65 : #14-29 BLK 69 : #14-38\*

BLK 71: #14-42\*, #14-44\* BLK 73: #14-46\*, #14-47, #14-48\*

Including strata void area of 17 sq m /