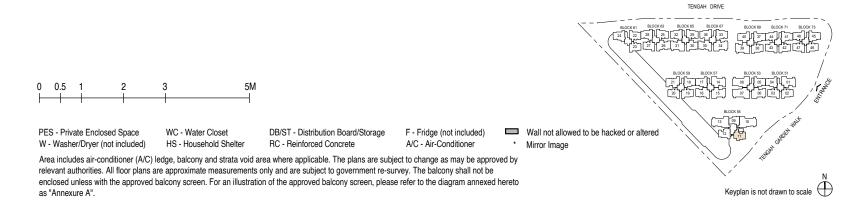

### Type B3-PH

103 sq m / 1109 sq ft

BLK 55: #14-11

Including strata void area of 16 sq m / 172 sq ft above living and dining with 4.5m floor to ceiling height

### Type B4

90 sq m / 969 sq ft BLK 55 : #06-12 to #13-12

### Type B4-PH

106 sq m / 1141 sq ft

BLK 55: #14-12

TENGAH DRIVE

Including strata void area of 16 sq m / 172 sq ft above living and dining with 4.5m floor to ceiling height