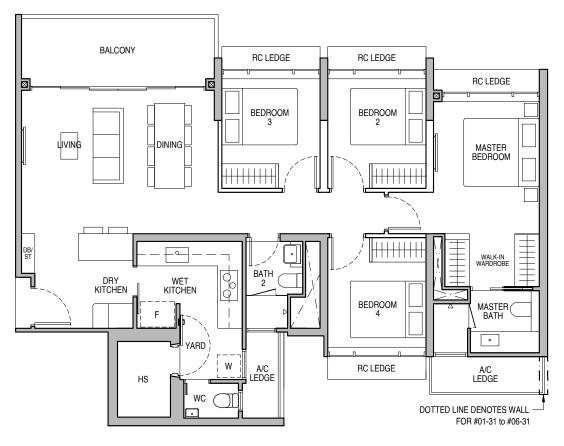

## Type C3b

BLK 51: #07-01 to #13-01 BLK 53: #07-06\* to #13-06\*

BLK 57: #07-14 to #13-14, #07-15\* to #13-15\*

BLK 65: #07-31 to #13-31 BLK 67: #07-34\* to #13-34\* BLK 69: #07-39 to #13-39

DB/ST - Distribution Board/Storage

RC - Reinforced Concrete

F - Fridge (not included)

A/C - Air-Conditioner