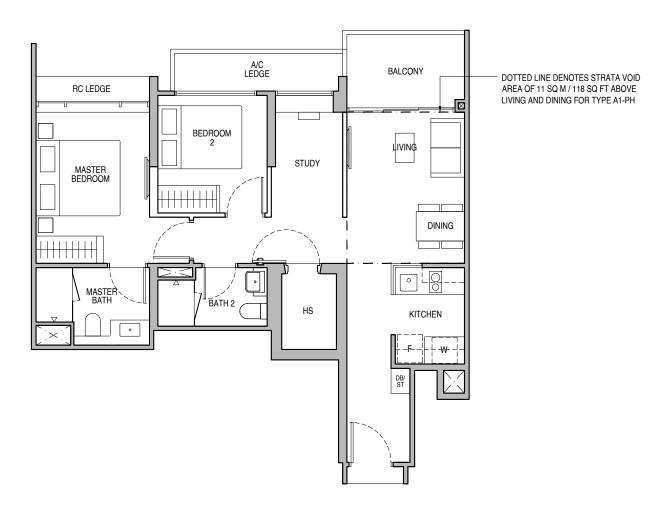

### Type A1

75 sq m / 807 sq ft BLK 55 : #04-09 to #13-09

### Type A1-PH

86 sq m / 926 sq ft

BLK 55: #14-09

TENGAH DRIVE

Including strata void area of 11 sq m / 118 sq ft above living and dining with 4.5m floor to ceiling height