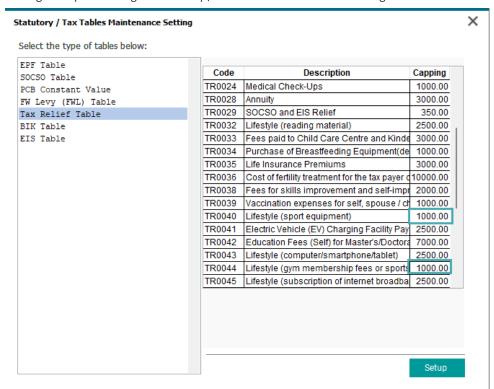

## **Update on Tax Reliefs**

Updated the tax reliefs with effective from YA2024.

Read more about this feature