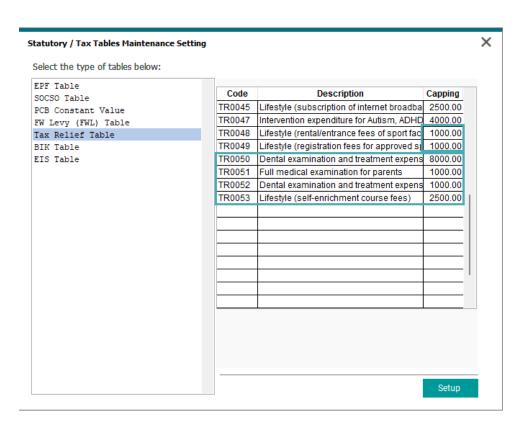

## **Update on Tax Reliefs**

Updated the tax reliefs with effective from YA2024.

Read more about this feature