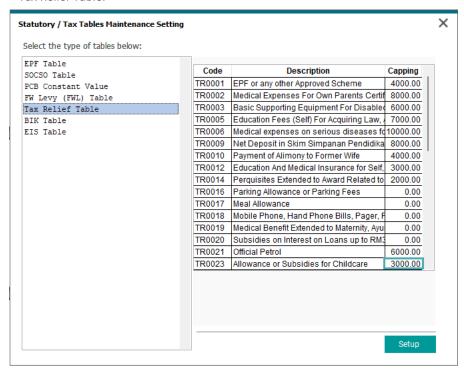

## Update on Childcare Perquisite

Updated the capping of Childcare Perquisite with effective from YA2024.

Read more about this feature

## **Update on Tax Reliefs**

Updated the tax reliefs with effective from YA2024.

Read more about this feature