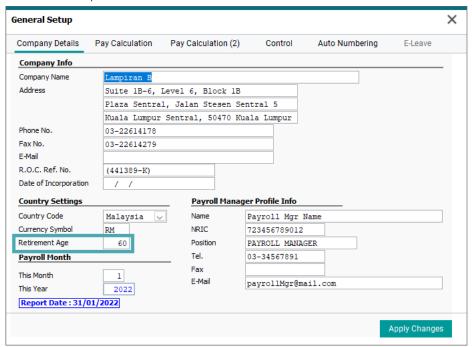

- 2. Settings > General Settings > General Setup > Company Details tab > Country Settings section > Retirement Age
  - a. Default to 60, but it's editable.
  - b. The Retirement Age will be used to estimate employee's Date of Retirement in CP8D text file and CP8 (E Form) report.