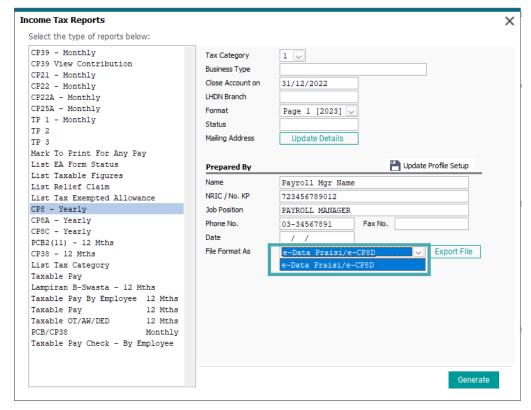

## Remove Obsoleted CP8D File Format Option

To avoid confusion, CP8D file format export option 'E-Data Prefill (Old)' has been removed and option label 'Fixed Format/E-Data Prefill' has been renamed to 'e-Data Praisi/e-CP8D'.

## Update on CP8D Text File Format

With compliance to the CP8D text file format of the year ended 2023 (<a href="https://www.hasil.gov.my/media/fw2jk2fd/rf-filing-programme-for-the-year-2024.pdf">https://www.hasil.gov.my/media/fw2jk2fd/rf-filing-programme-for-the-year-2024.pdf</a>), added 2 new fields 'Employee Status' and 'Date of Retirement / End of Contract' to CP8D text file format, also fill in number 000000000000 (12 digits) in Identification / Passport no. field if the employee does not have an Identification No.

Reports > Statutory Reports > Income Tax > CP8 > File Format As 'e-Data Praisi/e-CP8D' > Export File: