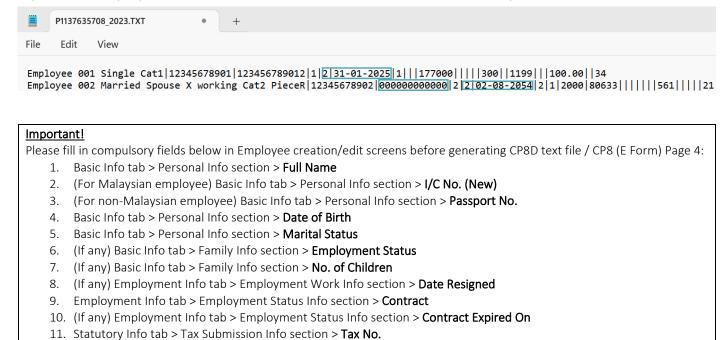

## Update on CP8D Text File Format

With compliance to the CP8D text file format of the year ended 2023 (<a href="https://www.hasil.gov.my/media/fw2jk2fd/rf-filing-programme-for-the-year-2024.pdf">https://www.hasil.gov.my/media/fw2jk2fd/rf-filing-programme-for-the-year-2024.pdf</a>), added 2 new fields 'Employee Status' and 'Date of Retirement / End of Contract' to CP8D text file format, also fill in number 000000000000 (12 digits) in Identification / Passport no. field if the employee does not have an Identification No.

12. Statutory Info tab > Tax Submission Info section > Employee Status