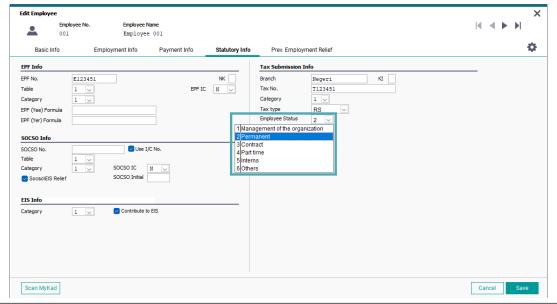

## **New Input Fields for CP8D**

For Malaysia license, two input fields below have been added to support the new fields Employee Status, and Date of Retirement/End of Contract in CP8D text file format:

- 1. Employee > Employee details/creation/edit screens > Statutory Info tab > Tax Submission Info section > Employee Status
  - a. Default to 2 Permanent, but it's editable.
  - b. Please update the Employee Status of any employee accordingly before generating CP8D text file / CP8 (E Form) Page 4.