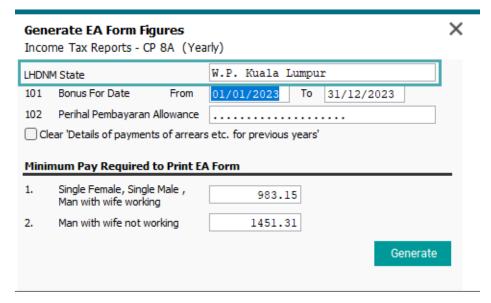

## New Input Field for EA Form

Input field 'LHDNM State' has been added in windows below to support the new field LHDNM Negeri in the CP8A (EA) form:

1. Reports > Statutory Reports > Income Tax > CP8A > Generate (EA form figures)